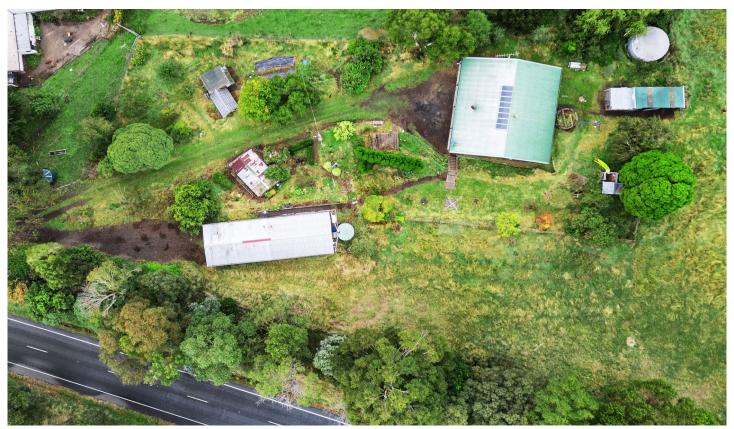

## 2443 Hyland Highway Willung South VIC

Welcome to your wonderful country on 7 acres of land that takes in some of the most amazing views!

Embrace the tranquillity of nature as you grow your own veggies, raise chooks or animals, and cultivate a sustainable lifestyle right in your backyard.

4 🕒 2 🔓 2 🖨

**Price** : \$520,000 **Land Size** : 7.11 Acres

View: https://www.lvrealestate.com.au/sale/vic/gip

psland/willung-south/residential/house/7993

088

**Russell Chester** 03 5176 5544