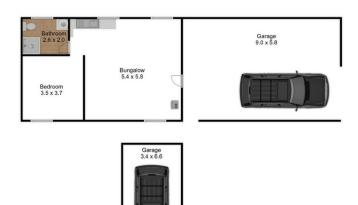

Enjoy the breeze from several ceiling fans scattered throughout the home, maintaining a comfortable climate year-round. Need additional space? Look no further than the separate bungalow boasting its own bathroom, kitchenette, and wood fire, ideal for guests or a peaceful