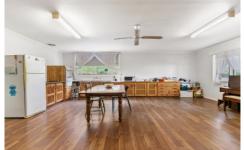

Step into the spacious open plan living area adorned with a cozy wood fire and ceiling fans, perfect for gatherings or quiet evenings by the fire. Each of the four bedrooms offers ample space, ensuring comfort and relaxation for all.

Enjoy the breeze from several ceiling fans scattered throughout the home, maintaining a comfortable climate year-round. Need additional space? Look no further than the separate bungalow boasting its own bathroom, kitchenette, and wood fire, ideal for guests or a peaceful