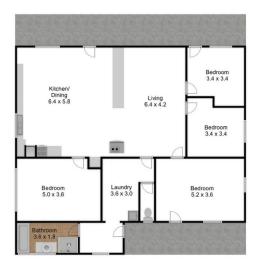

Step into the spacious open plan living area adorned with a cozy wood fire and ceiling fans, perfect for gatherings or quiet evenings by the fire. Each of the four bedrooms offers ample space, ensuring comfort and relaxation for all.

Enjoy the breeze from several ceiling fans scattered throughout the home, maintaining a comfortable climate year-round. Need additional space? Look no further than the separate bungalow boasting its own bathroom, kitchenette, and wood fire, ideal for guests or a peaceful