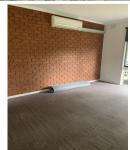

In the kitchen you have a gas stove top, and plenty of room over the kitchen bench for cooking necessities and ample storage space under the kitchen sink and cupboards.

The unit has Split System for heating