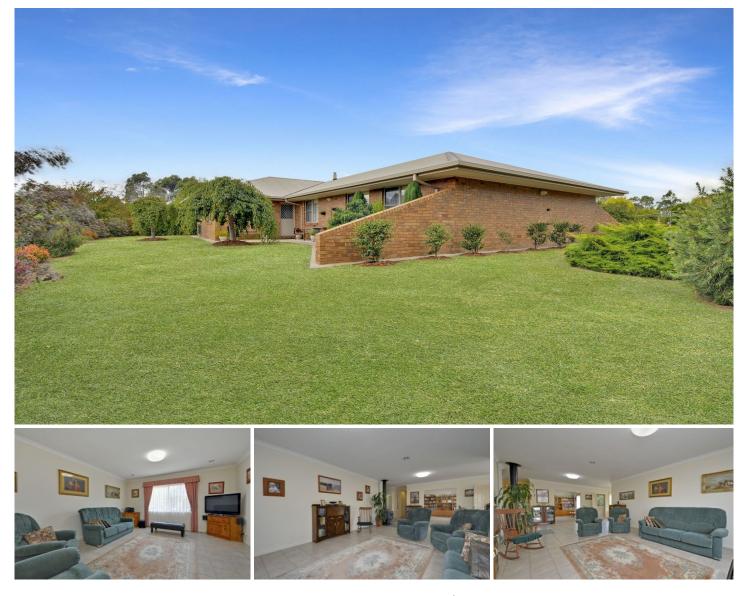

## **15 Hoven Drive Traralgon VIC**

This immaculate home situated on five acres is just a few minutes drive to Traralgon CBD and has provided the ideal place to enjoy family life but it is now time for our empty nesters to down size.

The home has so many features:

3 Living areas (kitchen & dining, casual lounge/formal lounge)

Wood fire which heats the whole home all Winter The solid timber kitchen is spacious, filled with natural light & enjoys the garden from every window with plenty of bench & cupboard space with a separate pantry A large master bedroom with robes & ensuite The main bathroom has separate bath & shower Spacious bedrooms with built in robes

## 4 🛤 2 🚰 2 🚘

| Price     | : \$ 935,000  |
|-----------|---------------|
| Land Size | : 4.94 Acres  |
| View      | : https://www |

 https://www.lvrealestate.com.au/sale/vic/gip psland/traralgon/residential/house/7976195