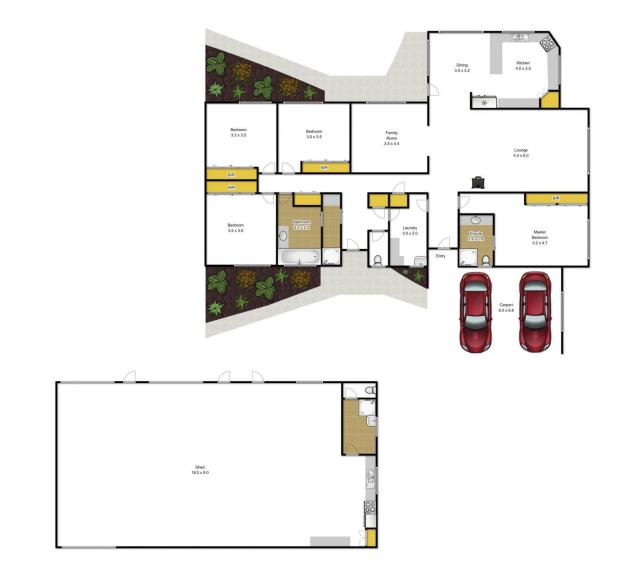

The home has so many features:

3 Living areas (kitchen & dining, casual lounge/formal lounge)

Wood fire which heats the whole home all Winter The solid timber kitchen is spacious, filled with natural light & enjoys the garden from every window with plenty of bench & cupboard space with a separate pantry A large master bedroom with robes & ensuite The main bathroom has separate bath & shower Spacious bedrooms with built in robes

## 4 🛤 2 🚰 2 🚘

| Price     | : \$ 935,000  |
|-----------|---------------|
| Land Size | : 4.94 Acres  |
| View      | : https://www |

 https://www.lvrealestate.com.au/sale/vic/gip psland/traralgon/residential/house/7976195