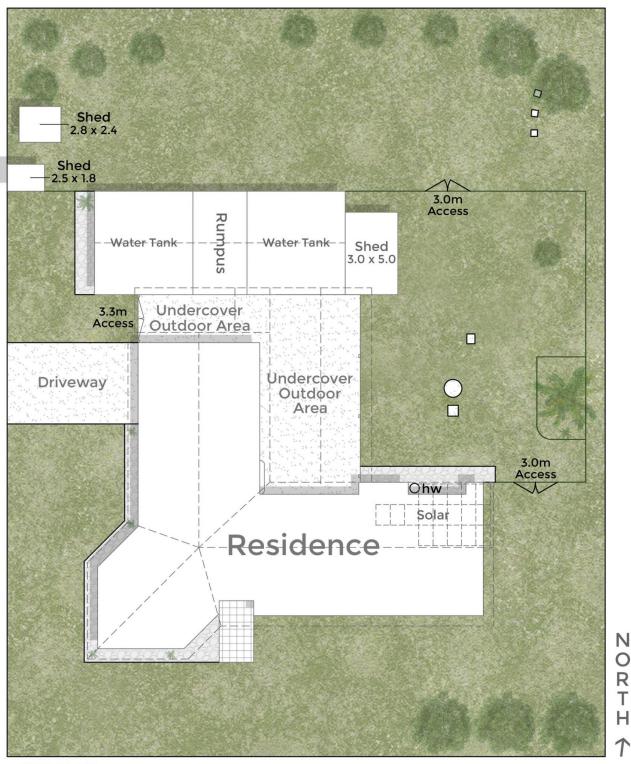

sophistication, creating the ideal setting for family and friends.

The modern kitchen with all black finishes is equipped with modern gas cooking facilities and a generously sized walk-in pantry.

Immerse yourself in Flynns best cinematic experience

4 🕒 2 📛 2 🖨

**Price** : \$799,000 **Land Size** : 1996 sqm

View : https://www.lvrealestate.com.au/sale/vic/gip

psland/flynn/residential/house/7962351



Ryan Hobson 03 5176 5544





22 Widdis Way, FLYNN

₽ 2 Bath ₽ 2 Living ₽ 2 Car+Off Street



The above plan is an artist's impression only. It includes elements that are for display purposes only and may not be to scale. Landscaping shown is indicative only. All mesaurements are approximate & individuals should rely on their own information.

**PL/LTINUM**MEDIA

## 22 WIDDIS WAY, FLYNN



:: SITE PLAN