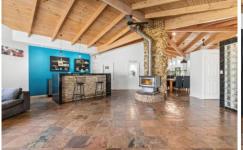

Step into the inviting lounge area featuring a cosy wood fireplace, perfect for gathering with friends and family on chilly evenings. The sleek bar adds a touch of sophistication, creating the ideal setting for family and friends.