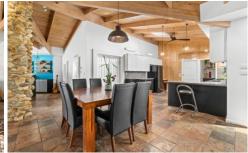

The modern kitchen with all black finishes is equipped with modern gas cooking facilities and a generously sized walk-in pantry.

Immerse yourself in Flynns best cinematic experience

4 🕒 2 📛 2 🖨

**Price** : \$799,000 **Land Size** : 1996 sqm