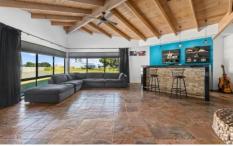

Step into the inviting lounge area featuring a cosy wood fireplace, perfect for gathering with friends and family on chilly evenings. The sleek bar adds a touch of sophistication, creating the ideal setting for family and friends.