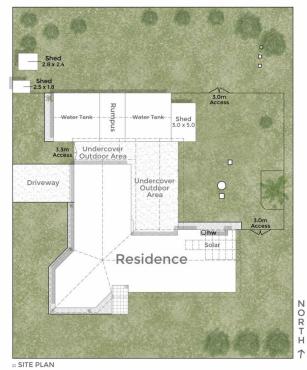

approximate 2000 square meter block. Prepare to be captivated by every corner and curve of this stunning property, where luxury meets functionality and entertainment blends seamlessly with comfort.

Step into the inviting lounge area featuring a cosy wood fireplace, perfect for gathering with friends and family on chilly evenings. The sleek bar adds a touch of sophistication, creating the ideal setting for family and friends.

The modern kitchen with all black finishes is equipped with modern gas cooking facilities and a generously sized walk-in pantry.

Immerse yourself in Flynns best cinematic experience

4 🕒 2 📛 2 🖨

**Price** : \$799,000 **Land Size** : 1996 sqm

View : https://www.lvrealestate.com.au/sale/vic/gip

psland/flynn/residential/house/7962351



Ryan Hobson 03 5176 5544





22 Widdis Way, FLYNN

₽ 2 Bath ₽ 2 Living ₽ 2 Car+Off Street



The above plan is an artist's impression only. It includes elements that are for display purposes only and may not be to scale. Landscaping shown is indicative only. All mesaurements are approximate & individuals should rely on their own information.

**PL/LTINUM**MEDIA

## 22 WIDDIS WAY, FLYNN



:: SITE PLAN