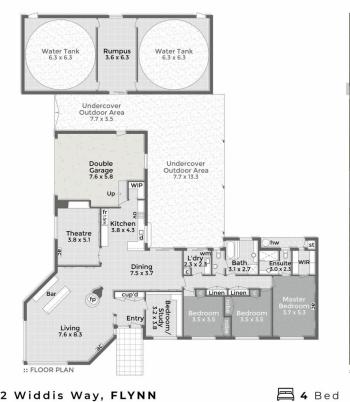

Step into the inviting lounge area featuring a cosy wood fireplace, perfect for gathering with friends and family on chilly evenings. The sleek bar adds a touch of sophistication, creating the ideal setting for family and friends.

The modern kitchen with all black finishes is equipped with modern gas cooking facilities and a generously sized walk-in pantry.

Immerse yourself in Flynns best cinematic experience

4 🕒 2 📛 2 🖨

**Price** : \$799,000 **Land Size** : 1996 sqm

View : https://www.lvrealestate.com.au/sale/vic/gip

psland/flynn/residential/house/7962351

Ryan Hobson 03 5176 5544

22 Widdis Way, FLYNN

₽ 2 Bath ₽ 2 Living ₽ 2 Car+Off Street

The above plan is an artist's impression only. It includes elements that are for display purposes only and may not be to scale. Landscaping shown is indicative only. All mesaurements are approximate & individuals should rely on their own information.