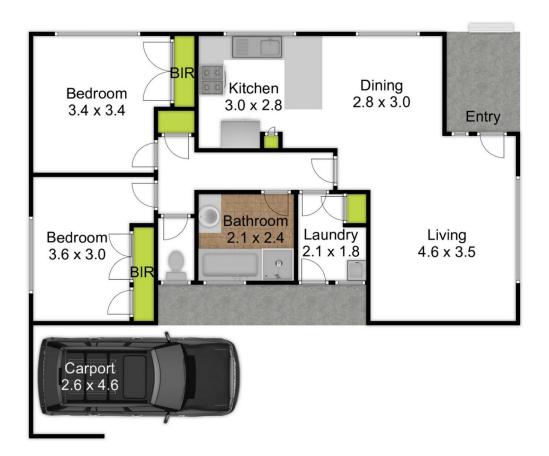

## 3/28 Mitchells Road Moe VIC

This brick unit will offer you the low care lifestyle you have been looking for and still be close to town.

Features include:

Kitchen with plenty of storage & electric cooking

Split system & gas wall heater to keep you cosy whatever the weather is doing

Separate bath & shower

Built in robes in both bedrooms

Carport

Current rental return is \$265 per week with a wonderful