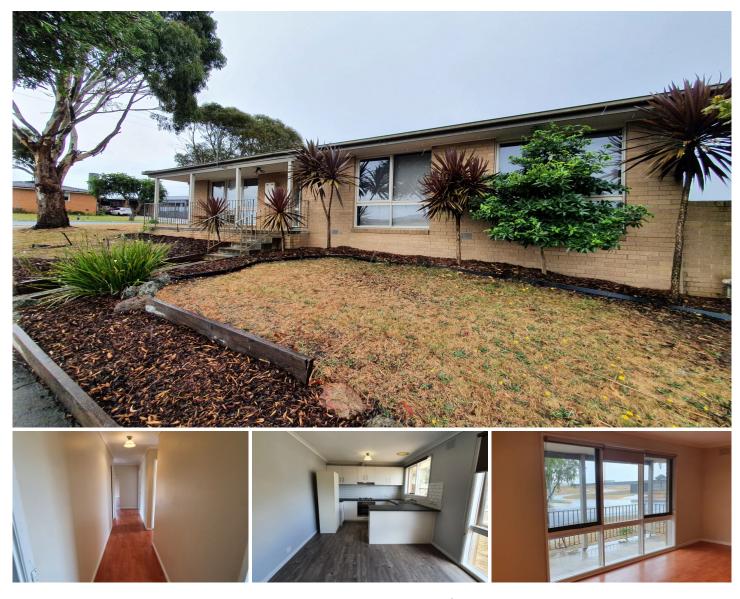

22 McCarthy Street Churchill VIC

\*\*\*WE REQUIRE APPLICATIONS PRIOR TO INSPECTION\*\*\*

This renovated 3 bedroom home has fantastic views and is situated across the road from a children's playground.

The open entry has floorboards and leads into the loungeroom that has blinds and has recently been painted.

The new kitchen is amazing with all new appliances and plenty of cupboard space.

Great sized dining area, perfect for a nice big kitchen table.

Main Bedroom has a 3 door robe, blinds, ceiling fan and split system