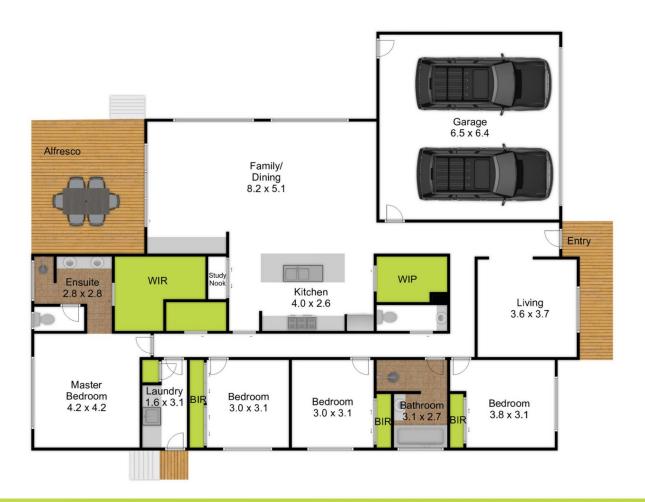

## 6 Hickman Close Traralgon VIC

Introducing a masterpiece of modern living: a 2-year-old abode, independently built by the renowned KB Living Builders. Nestled in the picturesque Rise Estate, this home stands out with its breathtaking front facade, offering a glimpse into the luxury and comfort within.

Step inside and be greeted by a sense of modern trend. The formal lounge beckons with its inviting ambiance, complemented by a split system air conditioning and a ceiling fan.

No detail has been overlooked, with the entire house featuring double glazed windows and ducted heating throughout.

This abode boasts three spacious bedrooms, each with built-in robes and ceiling fans, providing ample storage and

4 🕒 2 📛 2 🖨

Price : \$825,000 Land Size : 800 sqm

View : https://www.lvrealestate.com.au/sale/vic/gip