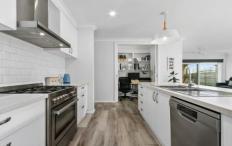

Step inside and be greeted by a sense of modern trend. The formal lounge beckons with its inviting ambiance, complemented by a split system air conditioning and a ceiling fan.

No detail has been overlooked, with the entire house featuring double glazed windows and ducted heating throughout.