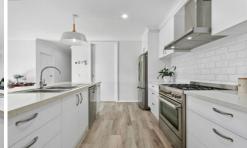

Step inside and be greeted by a sense of modern trend. The formal lounge beckons with its inviting ambiance, complemented by a split system air conditioning and a ceiling fan.

No detail has been overlooked, with the entire house featuring double glazed windows and ducted heating throughout.