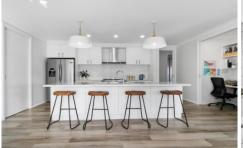

Step inside and be greeted by a sense of modern trend. The formal lounge beckons with its inviting ambiance, complemented by a split system air conditioning and a ceiling fan.

No detail has been overlooked, with the entire house featuring double glazed windows and ducted heating throughout.