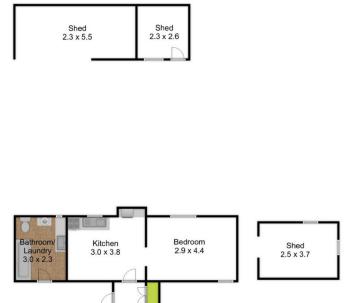

The home has 3 large bedrooms, 2 with BIR, kitchen adjoins dining area, large formal lounge, gas central heating & reverse cycle split system with a neat modern bathroom, and a separate laundry.

There is an old flat out back that needs renovation and would make a great granny flat.