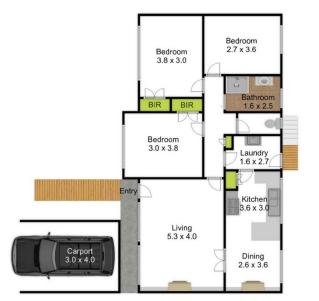

## 4 Madden Street Morwell VIC

This beautiful clinker brick home full of character is set on the north side within easy walking distance to the CBD, train station, Morwell Central Primary School and the Leisure Centre.

The home has 3 large bedrooms, 2 with BIR, kitchen adjoins dining area, large formal lounge, gas central heating & reverse cycle split system with a neat modern bathroom, and a separate laundry.

There is an old flat out back that needs renovation and would make a great granny flat.

3 📭 1 🖺 1 🗬

**Price** : \$345,000 **Land Size** : 619 sqm

View : https://www.lvrealestate.com.au/sale/vic/gip

psland/morwell/residential/house/7929467

Ryan Hobson 03 5176 5544

4 Madden Street - Morwell