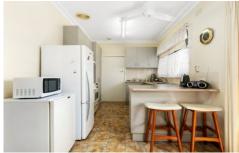

The home has 3 large bedrooms, 2 with BIR, kitchen adjoins dining area, large formal lounge, gas central heating & reverse cycle split system with a neat modern bathroom, and a separate laundry.

There is an old flat out back that needs renovation and would make a great granny flat.