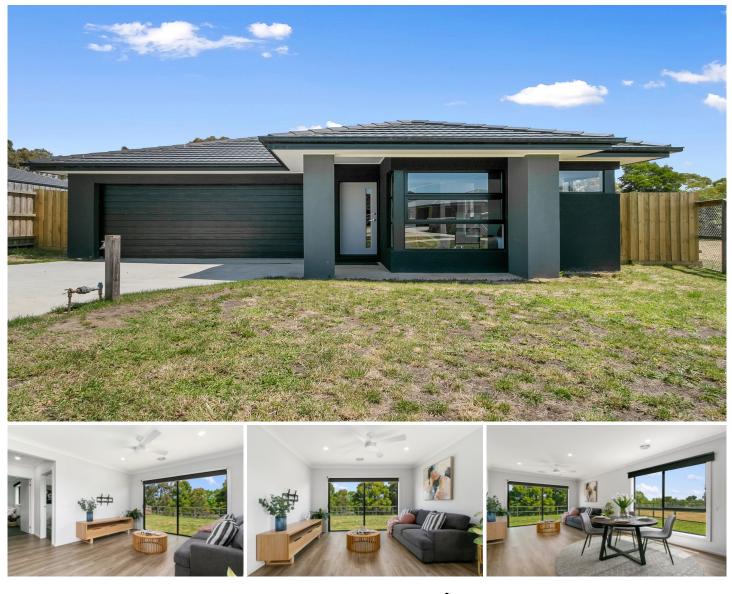

## 28 Meridian Drive Traralgon VIC

This lovely new home is a gem sitting in one of Traralgon's newest estates.

Featuring open plan living and dining including a modern kitchen with plenty of bench space, gas cook top, electric oven and dishwasher.

The master bedroom boasts an ensuite with walk in robe while the other 2 bedrooms include built in robes.

With ducted heating throughout and ceiling fans in the living room and master bedroom, comfort is assured all year round.

The beautiful timber look flooring and carpets to the bedrooms completes everything you'd expect from a new home.