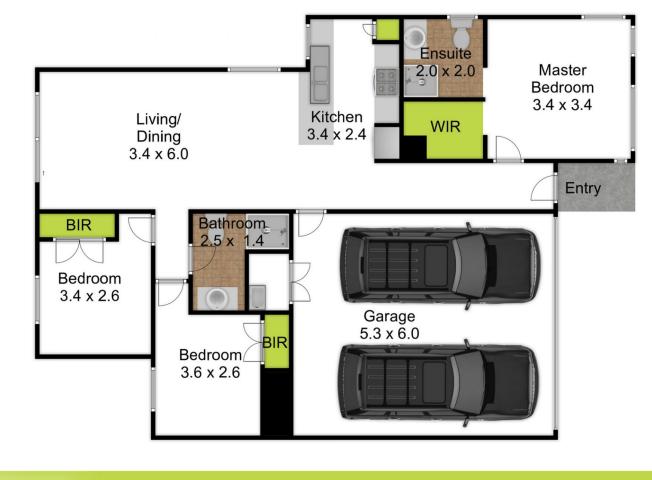

The master bedroom boasts an ensuite with walk in robe while the other 2 bedrooms include built in robes.

With ducted heating throughout and ceiling fans in the living room and master bedroom, comfort is assured all year round.

## 3 🛤 2 🚰 2 🛱

| Price     | : \$499,000             |
|-----------|-------------------------|
| Land Size | : 630 sqm               |
| View      | : https://www.lvrealest |

: https://www.lvrealestate.com.au/sale/vic/gip psland/traralgon/residential/house/7811388