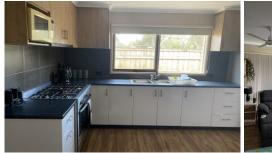

\*\* WE REQUIRE APPLICATIONS PRIOR TO INSPECTIONS \*\*

This 3 bedroom unit features a large open living area with floorboards, split system, conara and ceiling fan. Kitchen has floorboards and plenty of bench and cupboard