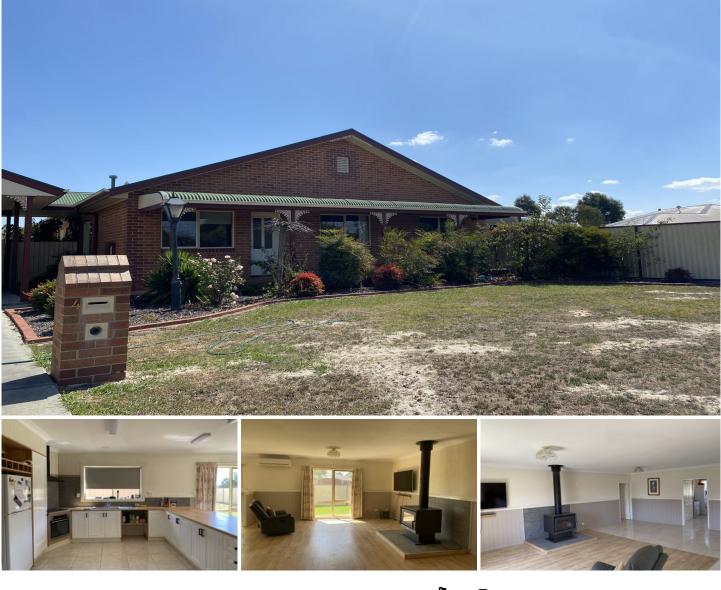

4 Widdowson Court Rosedale VIC

\*\*\*WE REQUIRE APPLICATIONS PRIOR TO INSPECTION\*\*\*

Entrance is tiled and open plan.

Loungeroom has floorboards, coonara, split system and ceiling fan.

Living area is tiled and a great size.

Kitchen / Dining area is modern, open plan that is tiled with electric cooking.

Bathroom has bath, shower, single basin and is tiled Separate toilet

Main bedroom has carpet, WIR, ensuite with shower, basin and toilet

Bedrooms are carpeted with curtains and robes. Laundry is tiled with double door cupboards

Enclosed yard, outdoor area, garage

Caravan access and high clearance carport

4 🛤 2 🚔 2 🚔

View : https://www.lvrealestate.com.au/lease/vic/gippsla nd/rosedale/residential/house/7466192