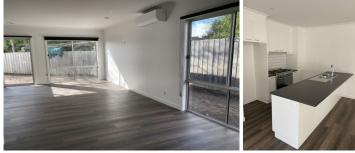

## **3B Alamein Court Traralgon VIC**

\*\* WE REQUIRE APPLICATIONS PRIOR TO INSPECTIONS \*\*

This lovely 3 bedroom home is only 1 year old. Featuring floorboards throughout, open living and kitchen with gas appliances, dishwasher and plenty of storage. Main bedroom has WIR and ensuite, bedroom 2 & 3 have 3 door BIR, blinds and carpet. Bathroom has shower and bath with a separate toilet and great sized laundry.