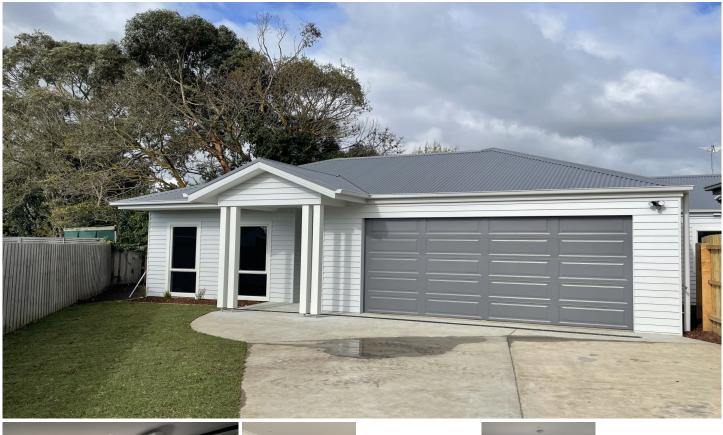

## **3B Alamein Court Traralgon VIC**

\*\* WE REQUIRE APPLICATIONS PRIOR TO INSPECTIONS \*\*

This lovely 3 bedroom home is only 1 year old. Featuring floorboards throughout, open living and kitchen with gas appliances, dishwasher and plenty of storage. Main bedroom has WIR and ensuite, bedroom 2 & 3 have 3 door BIR, blinds and carpet. Bathroom has shower and bath with a separate toilet and great sized laundry.

Enclosed yard, double garage, close to schools and in the much sort after West end location.