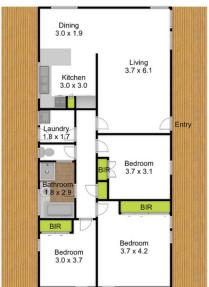

## 49 Moore Street Rosedale VIC

This home is just great, as so much of the internal work is already done including being freshly painted and all new carpets.

This property features an established garden, with complete privacy on each side for quiet nights entertaining on the back deck, or just tinkering in the ripper huge shed on weekends, all on a fantastic 887 m2 block only a 5-minute walk to everything Rosedale has to offer.