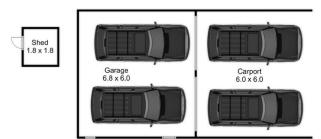

## 49 Moore Street Rosedale VIC

This home is just great, as so much of the internal work is already done including being freshly painted and all new carpets.

This property features an established garden, with complete privacy on each side for quiet nights entertaining on the back deck, or just tinkering in the ripper huge shed on weekends, all on a fantastic 887 m2 block only a 5-minute walk to everything Rosedale has to offer.