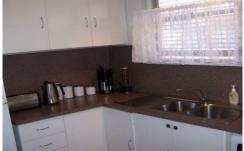

Kitchen has lino, gas appliances, walk in pantry and wood venetians

Bathroom is a good size and has lino and shower over a bath

Laundry has lino with a separate toilet

All bedrooms have robes, carpet and a great size.