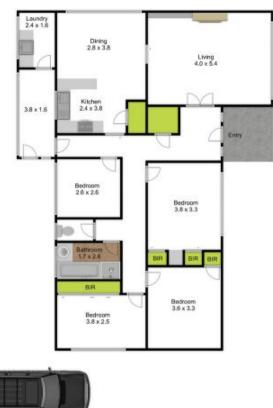

## 11 Cherry Crescent Morwell VIC

Much loved brick family home owned and lived in by its original owner.

Situated in a well established area, close to Midvalley Shopping Centre.

Features include;
Spacious kitchen, dining and living
Updated gas cooking
Updated gas heating
BIR's to 3 bedrooms
Roller shutters
Single remote garage
Single carport
Garden shed
Established gardens
Spacious front and back yard
Roof replaced in recent years