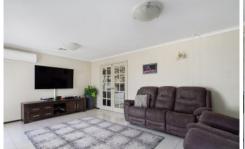

## 1 Birregun Court Traralgon VIC

This beautiful home features WIR and ensuite to the main bedroom.

Built in robes in Bedroom 2 & 3.

Great size bathroom with bath and shower.

Loungeroom and family room, study and separate dining area. The modern kitchen has gas appliances, dishwasher and plenty of cupboards. Central Heating, split systems and ceiling fan in dining area makes this home the perfect family home. Close to school and in the much sort after westend location, this is one home not to be missed.