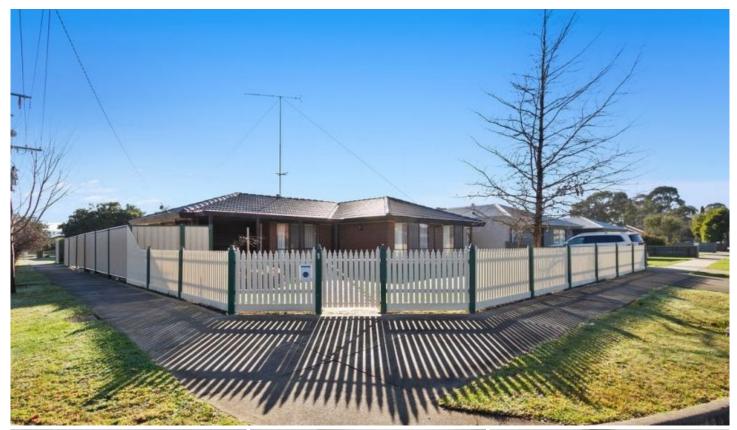

## 1 Birregun Court Traralgon VIC

This beautiful home features WIR and ensuite to the main bedroom.

Built in robes in Bedroom 2 & 3.

Great size bathroom with bath and shower.

Loungeroom and family room, study and separate dining area. The modern kitchen has gas appliances, dishwasher and plenty of cupboards. Central Heating, split systems and ceiling fan in dining area makes this home the perfect family home. Close to school and in the much sort after westend location, this is one home not to be missed.