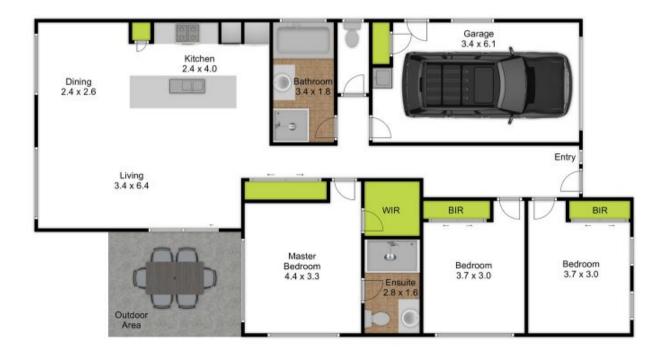

## 11 Curringa Court Churchill VIC

Situated in a quiet court location, an affordable brick home less than 4 years old ready to call home!

Features include;
Open plan living
Generous size bedrooms
Main bedroom with ensuite and walk in robe
Split system heating & cooling
Ceiling fans to all bedrooms and living
Large backyard
Undercover outdoor entertaining area