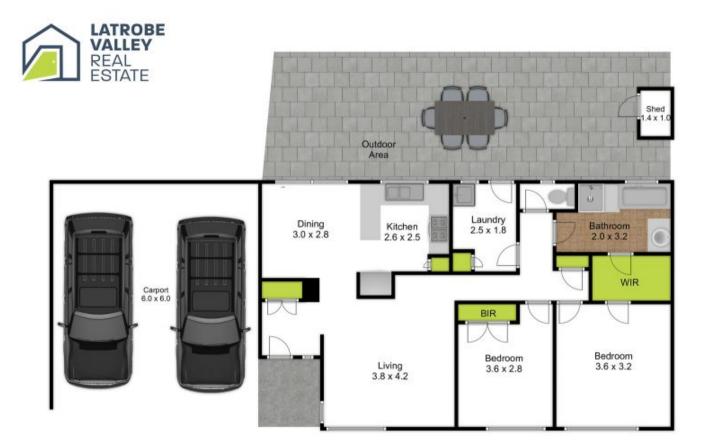

## 2 Bridgewater Drive Morwell VIC

This simple low maintenance brick unit is perfect for the portfolio, easily accessible for all needs and just a short walk to Midvalley shopping centre, with a great rental return!

Features include;
Neat and tidy throughout
Spacious living area
Cathedral ceilings
2 Bedrooms
WIR and semi ensuite to main
BIR to second bedroom
Gas heating and cooktop
Split system
Separate bath & shower
Double carport
Undercover low maintenance backyard

2 📭 1 🖺 2 🖨

Land Size: 169 sqm

View : https://www.lvrealestate.com.au/sale/vic/gip psland/morwell/residential/unit/6496614

Ebony Ricardo 03 5176 5544